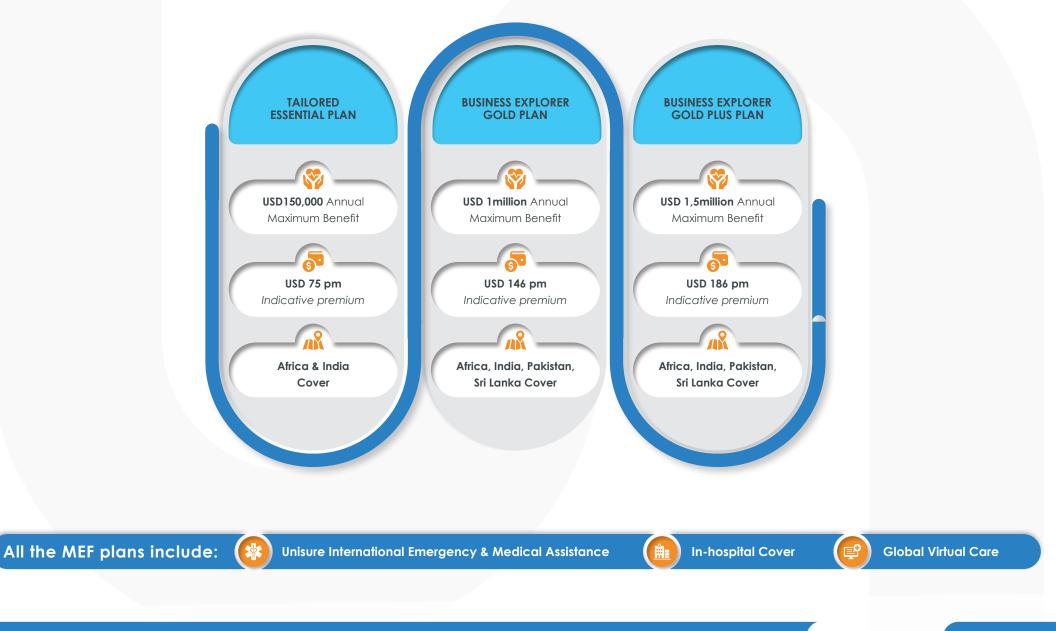

### MEF Regional | Cover Options Overview

|              | OUT-PATIENT TREATMENT                                                                                                                                                                                                                                                                                                                                                                                                                                                                                                                                                                                                                                                    |   |                     |              |              |                 |  |
|--------------|--------------------------------------------------------------------------------------------------------------------------------------------------------------------------------------------------------------------------------------------------------------------------------------------------------------------------------------------------------------------------------------------------------------------------------------------------------------------------------------------------------------------------------------------------------------------------------------------------------------------------------------------------------------------------|---|---------------------|--------------|--------------|-----------------|--|
|              | BenefitEssential /<br>HospitalisationClassicGoldGoldGoldGoldSoldSoldSoldSoldSoldSoldSoldSoldSoldSoldSoldSoldSoldSoldSoldSoldSoldSoldSoldSoldSoldSoldSoldSoldSoldSoldSoldSoldSoldSoldSoldSoldSoldSoldSoldSoldSoldSoldSoldSoldSoldSoldSoldSoldSoldSoldSoldSoldSoldSoldSoldSoldSoldSoldSoldSoldSoldSoldSoldSoldSoldSoldSoldSoldSoldSoldSoldSoldSoldSoldSoldSoldSoldSoldSoldSoldSoldSoldSoldSoldSoldSoldSoldSoldSoldSoldSoldSoldSoldSoldSoldSoldSoldSoldSoldSoldSoldSoldSoldSoldSoldSoldSoldSoldSoldSoldSoldSoldSoldSoldSoldSoldSoldSoldSoldSoldSoldSoldSoldSoldSoldSoldSoldSoldSoldSoldSoldSoldSoldSoldSoldSoldSoldSoldSoldSoldSoldSoldSoldSoldSoldSoldSoldSoldSoldSoldSold |   |                     |              |              |                 |  |
| offer        | Out-patient Surgical Operations *                                                                                                                                                                                                                                                                                                                                                                                                                                                                                                                                                                                                                                        |   |                     | Paid in full |              |                 |  |
| <u>-~</u> [  | Preventative Screening                                                                                                                                                                                                                                                                                                                                                                                                                                                                                                                                                                                                                                                   | 8 | USD 1,000 USD 2,000 |              |              | USD 2,000       |  |
| <b>€</b> ?   | Health Screening                                                                                                                                                                                                                                                                                                                                                                                                                                                                                                                                                                                                                                                         | 8 | USD 1,000 USD 2,000 |              |              | USD 2,000       |  |
| ₽<br>₽       | Consultants' Fees for Consultations                                                                                                                                                                                                                                                                                                                                                                                                                                                                                                                                                                                                                                      | 8 | USD 10,900          | Unlimited    |              |                 |  |
| Æ⊕           | Pathology, X-rays and Diagnostic Tests *                                                                                                                                                                                                                                                                                                                                                                                                                                                                                                                                                                                                                                 | 8 | USD 10,900          | Paid in full |              |                 |  |
| ô°           | Therapeutic and Complementary Costs (Paid in full)                                                                                                                                                                                                                                                                                                                                                                                                                                                                                                                                                                                                                       | 8 | Up to 20 visits     | Up to        | 40 visits    | Up to 60 visits |  |
| , <u>I</u> I | Mental Health Professionals' Costs                                                                                                                                                                                                                                                                                                                                                                                                                                                                                                                                                                                                                                       | 8 | USD 10,900          |              | Paid in full |                 |  |
| ēļ           | Vaccinations                                                                                                                                                                                                                                                                                                                                                                                                                                                                                                                                                                                                                                                             | 8 | USD 200             | USE          | 0 350        | USD 1,000       |  |
| •            | Primary Care Costs                                                                                                                                                                                                                                                                                                                                                                                                                                                                                                                                                                                                                                                       | 8 | $\otimes$           | Up to        | 20 visits    | Unlimited       |  |
| 8            | Prescribed Medication                                                                                                                                                                                                                                                                                                                                                                                                                                                                                                                                                                                                                                                    | 8 | $\otimes$           | USD          | 2,000        | Unlimited       |  |
| <b>\$7</b>   | Accidental Dental Treatment                                                                                                                                                                                                                                                                                                                                                                                                                                                                                                                                                                                                                                              | 8 | $\otimes$           |              | USD 815      |                 |  |