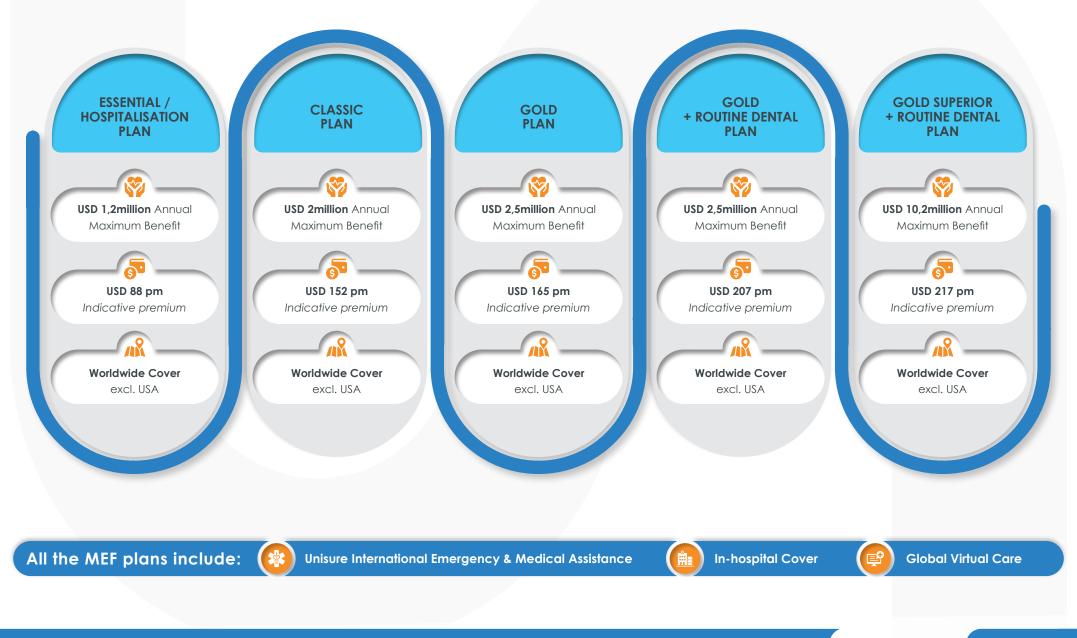

nternational Health Insurance solutions with trusted partners.

#### This plan is for companies located in the UK, Kenya, Uganda, Zambia and South Africa with:



Three or more employees



80% of employees based in Africa



Medical history disregarded

Unisure's Bupa Global Mining and Energy Forum Health Insurance Plan is designed for companies in the mining and energy sectors who require comprehensive regional and international medical care, including expertise in emergency medical evacuations across the continent.

#### Five reasons to choose Unisure's Bupa Global Mining and Energy Forum Health Insurance Plan



The cover indicated in this brochure is just a basic outline our products and does not include full details about your cover.

#### **MEF Worldwide** | Cover Options Overview



### MEF Regional | Cover Options Overview



|              | OUT-PATIENT TREATMENT                                                                                                                                                                                                                                                                                                                                                                                                                                                                                                                                                                                                                                                    |   |                     |              |              |                 |  |
|-------